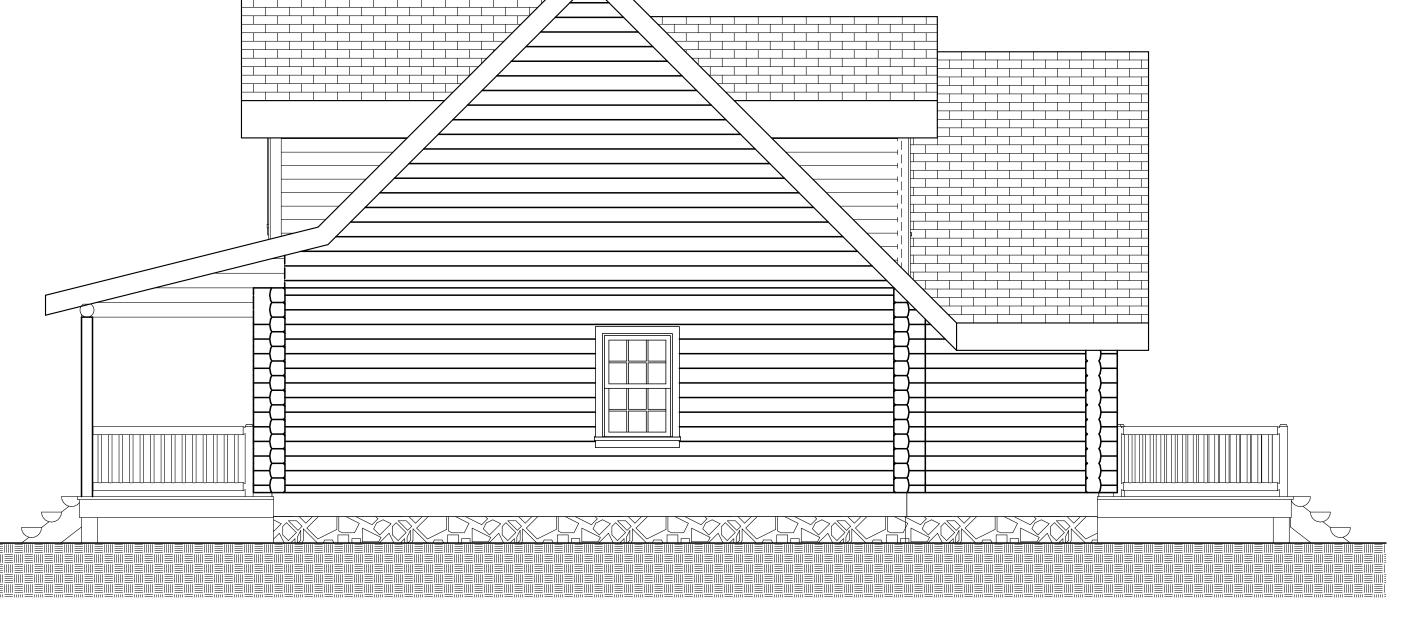

HEATED SQUARE FOOTAGE
FIRST FLOOR: 12
SECOND FLOOR: 9

PRELIMINARY DOCUMENTS

SHEET TITLE

BASEMENT:

**ELEVATIONS** 

A2

SHEET 2 OF 4

2nd Floor Plan SCALE: 1/4" = 1'-0" COMPANY INFORMATION: