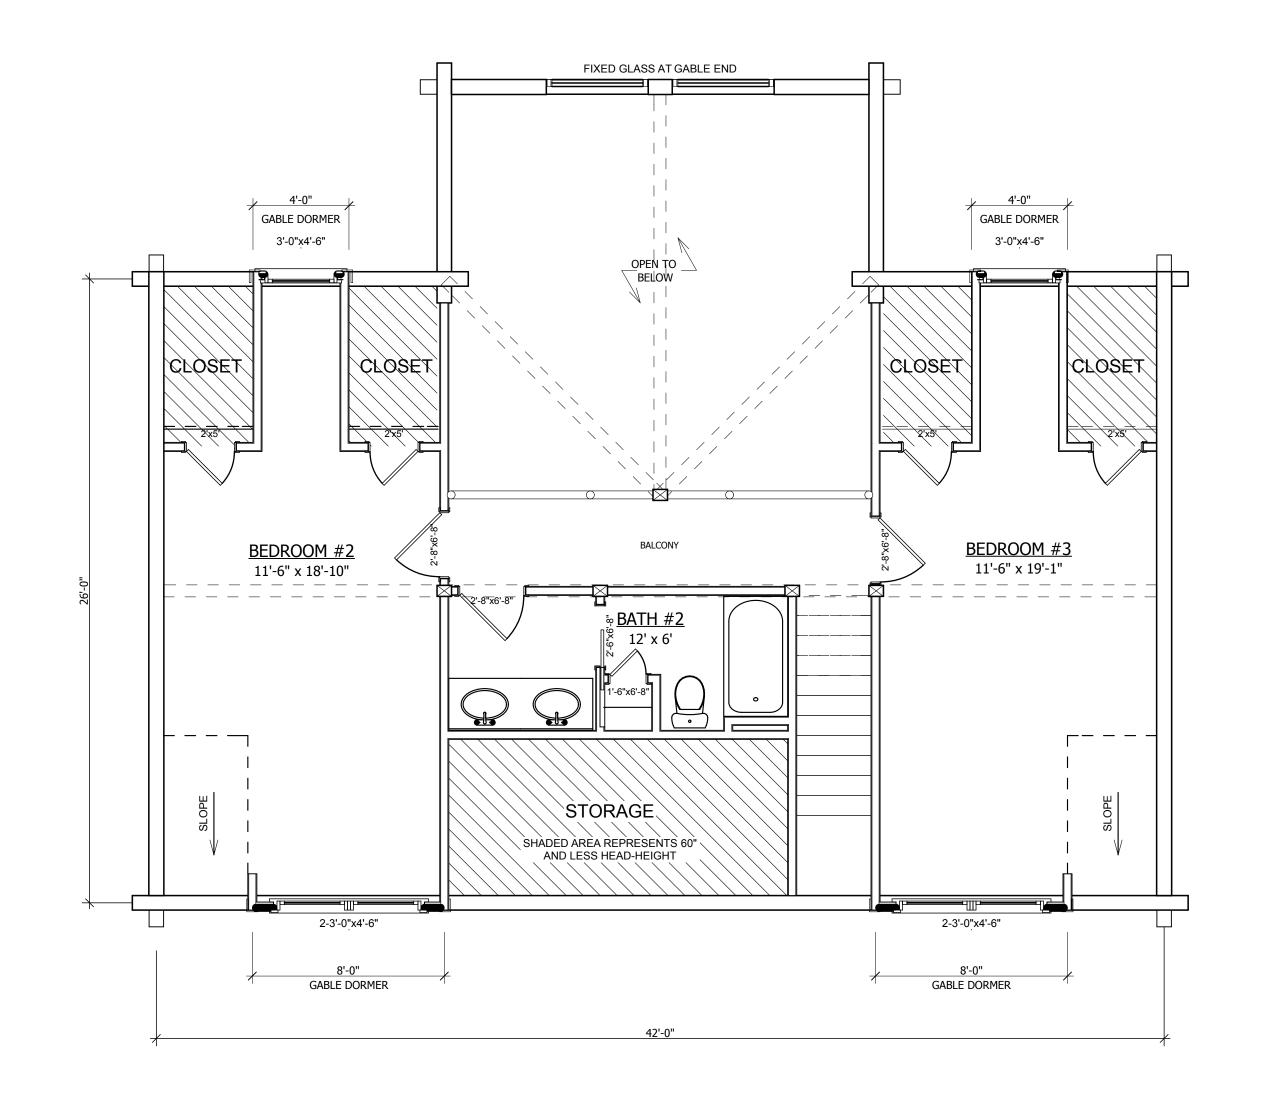

HEATED SQUARE FOOTAGE

FIRST FLOOR: 123

SECOND FLOOR: 93

BASEMENT:

PRELIMINARY DOCUMENTS

SHEET TITLE

FIRST/SECOND FLOOR PLANS

11.01 Cicleous 1000 Homes & Construction, inc.

A3

SHEET 3 OF 4

First Floor Plan
SCALE: 1/4" = 1'-0"