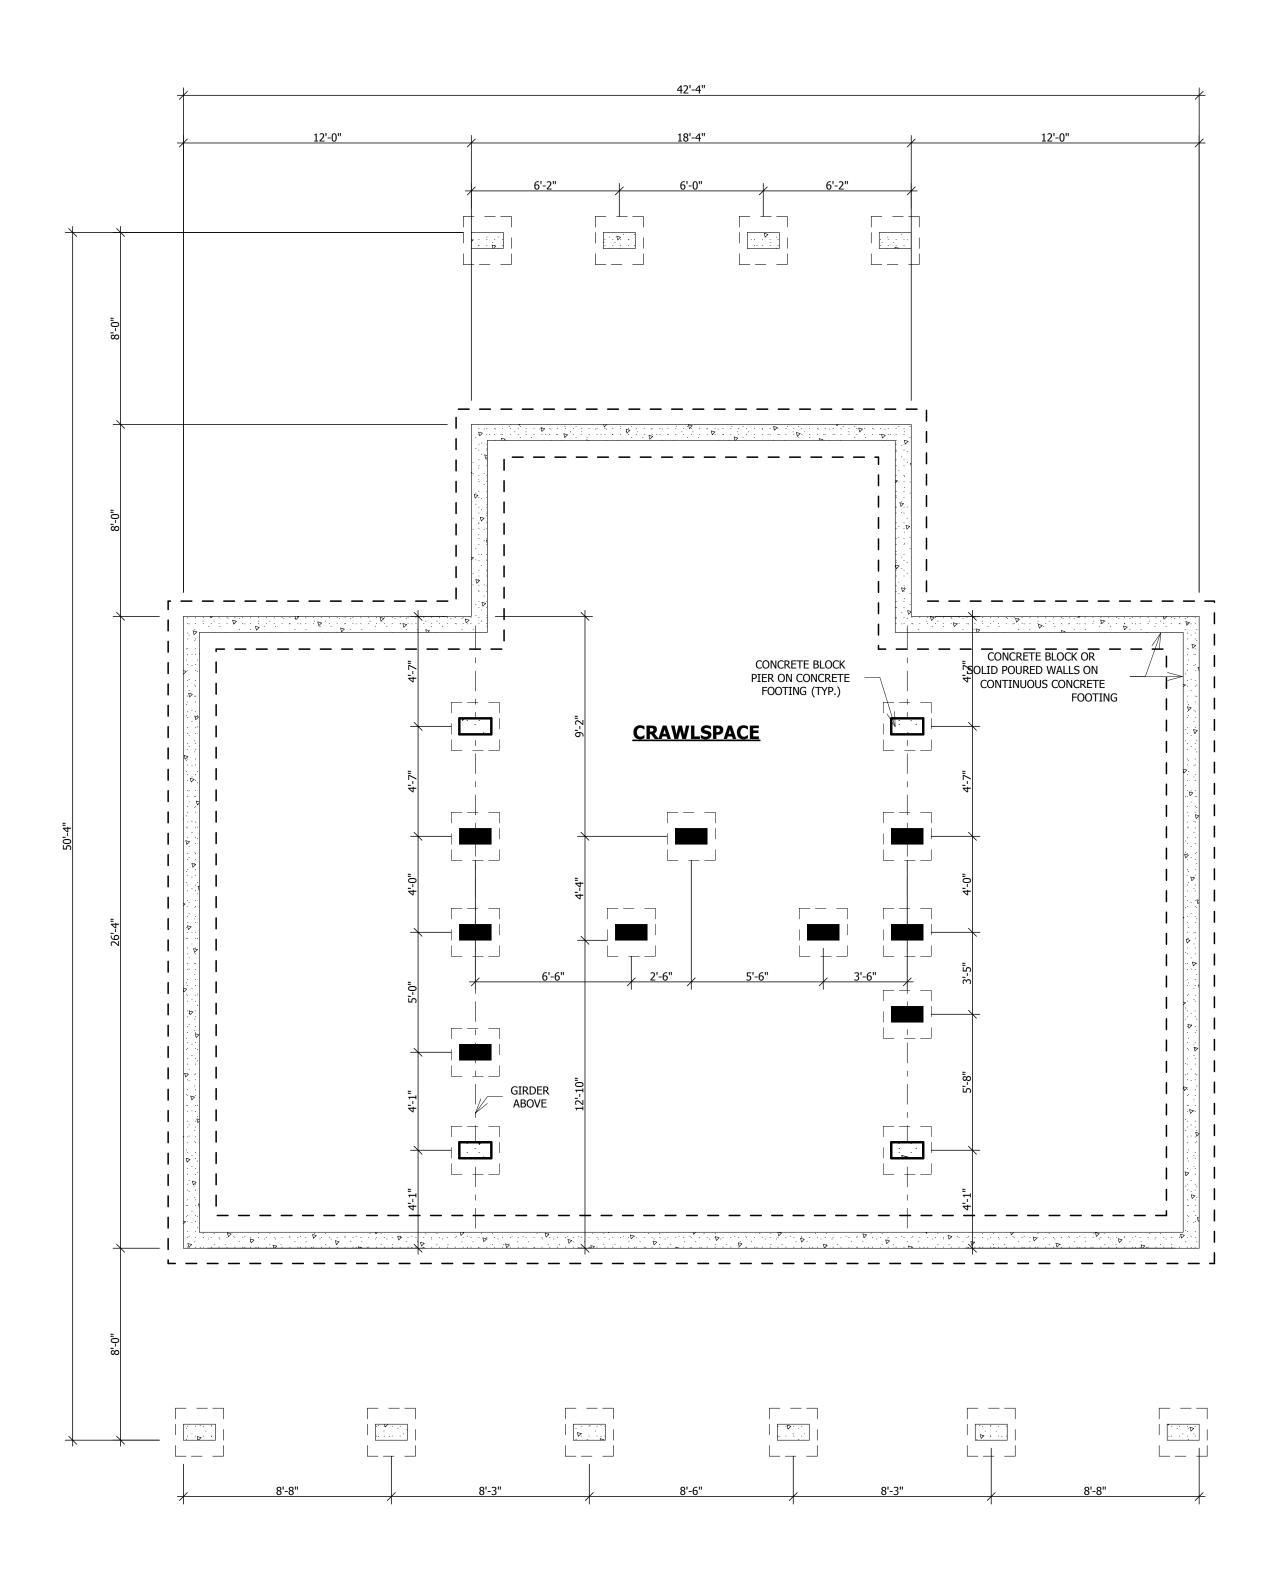

#### COMPANY INFORMATION:

OLD HICKORY LOG HOMES, INC. 5881 E. Hwy. 150 Suite 104 DENVER, NC 28037 PHONE: 704-489-8989 FAX: 704-489-8990 WWW.OLDHICKORYLOGHOMES.COM

RESIDENCE OF:

# THE MEADOW VIEW

| REVISIONS |      |             |  |
|-----------|------|-------------|--|
|           |      |             |  |
|           |      |             |  |
|           |      |             |  |
|           |      |             |  |
|           |      |             |  |
|           |      |             |  |
|           | //   |             |  |
| MARK      | DATE | DESCRIPTION |  |
|           |      |             |  |

| HEATED SQUARE FOOTAGE |      |
|-----------------------|------|
| FIRST FLOOR:          | 1236 |
| SECOND FLOOR:         | 938  |
|                       |      |

BASEMENT:

PRELIMINARY DOCUMENTS

FOUNDATION PLAN