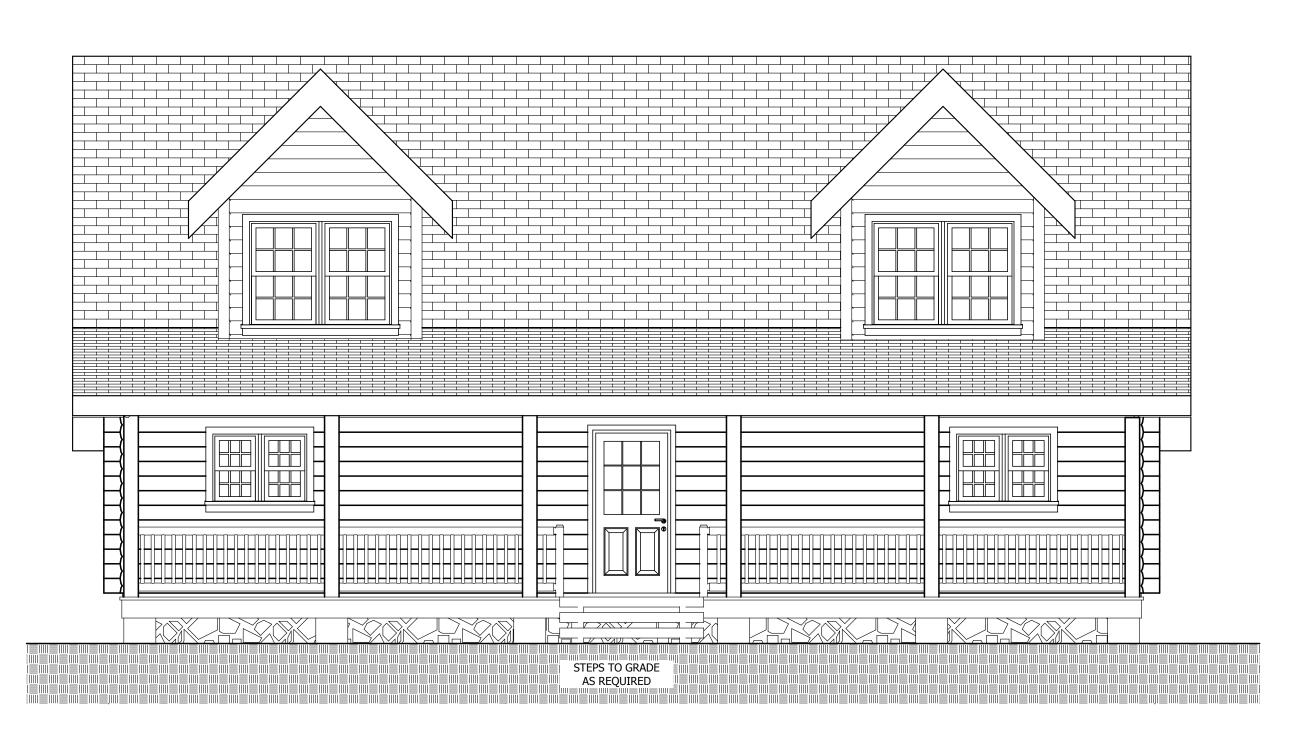

#### COMPANY INFORMATION:

OLD HICKORY LOG HOMES, INC. 5881 E. Hwy. 150 Suite 104 DENVER, NC 28037 PHONE: 704-489-8989 FAX: 704-489-8990 WWW.OLDHICKORYLOGHOMES.COM

RESIDENCE OF:

## THE MEADOW VIEW

| REVISIONS |      |             |  |
|-----------|------|-------------|--|
|           |      |             |  |
|           |      |             |  |
|           |      |             |  |
|           |      |             |  |
|           |      |             |  |
|           |      |             |  |
|           | //   |             |  |
| MARK      | DATE | DESCRIPTION |  |
|           |      |             |  |

HEATED SQUARE FOOTAGE
FIRST FLOOR: 12
SECOND FLOOR: 9

PRELIMINARY DOCUMENTS

SHEET TITLE

BASEMENT:

**ELEVATIONS** 

A2

SHEET 2 OF 4

2nd Floor Plan SCALE: 1/4" = 1'-0" COMPANY INFORMATION: