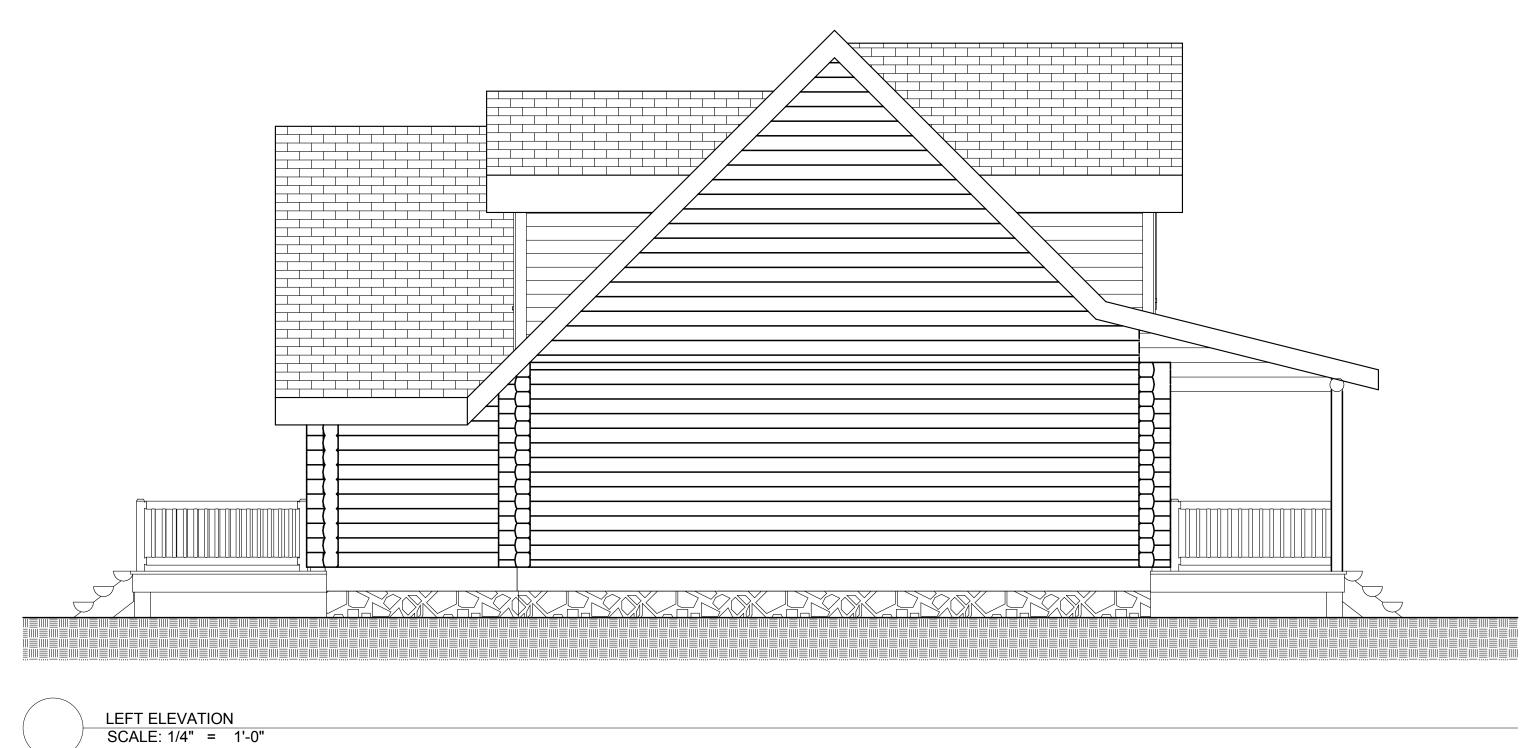

HEATED SQUARE FOOTAGE
FIRST FLOOR: 12
SECOND FLOOR: 9

PRELIMINARY DOCUMENTS

SHEET TITLE

BASEMENT:

**ELEVATIONS** 

A2

SHEET 2 OF 4

2nd Floor Plan SCALE: 1/4" = 1'-0" COMPANY INFORMATION: