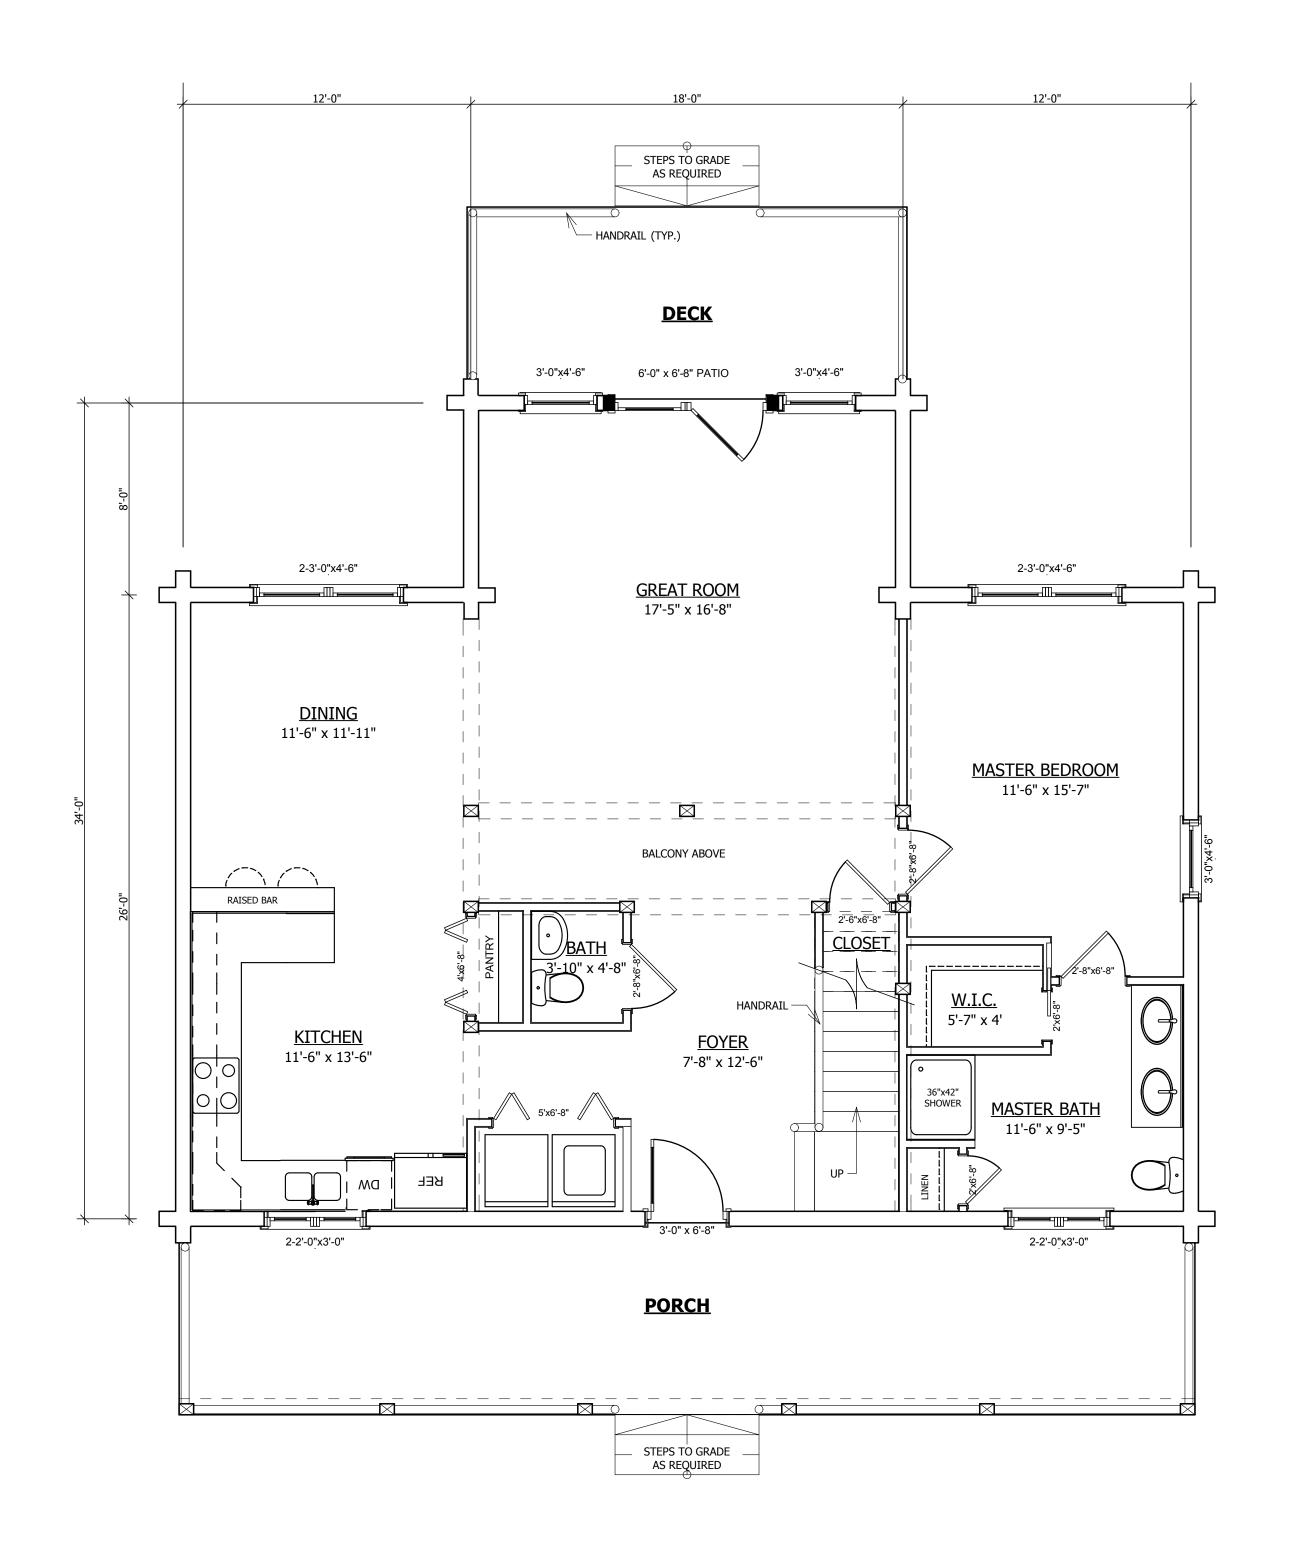

HEATED SQUARE FOOTAGE

FIRST FLOOR: 123

SECOND FLOOR: 93

BASEMENT:

PRELIMINARY DOCUMENTS

SHEET TITLE

FIRST/SECOND FLOOR PLANS

11.01 Cicleous 1000 Homes & Construction, inc.

A3

SHEET 3 OF 4

First Floor Plan
SCALE: 1/4" = 1'-0"