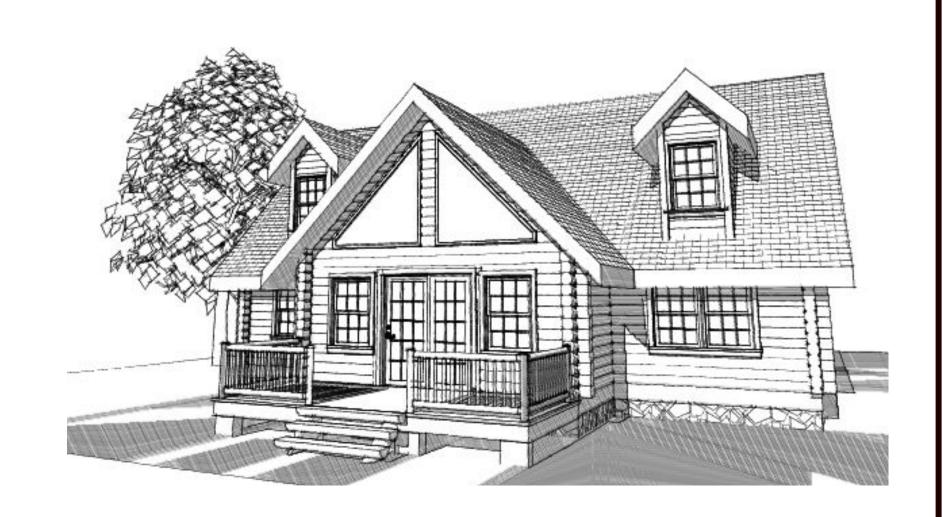

### COMPANY INFORMATION:

OLD HICKORY LOG HOMES, INC. 5881 E. Hwy. 150 Suite 104 DENVER, NC 28037 PHONE: 704-489-8989 FAX: 704-489-8990 WWW.OLDHICKORYLOGHOMES.COM

RESIDENCE OF:

# THE MEADOW VIEW

|      |      | REVISIONS   |
|------|------|-------------|
|      |      |             |
|      |      |             |
|      |      |             |
|      |      |             |
|      |      |             |
|      |      |             |
|      | //   |             |
| MARK | DATE | DESCRIPTION |
|      |      |             |

| HEATED SQUARE FOOTAGE |      |
|-----------------------|------|
| FIRST FLOOR:          | 1236 |
| SECOND FLOOR:         | 938  |
| BASEMENT:             |      |

### PRELIMINARY DOCUMENTS

SHEET TITLE

COVER PAGE

A1

SHEET 1 OF

FRONT ELEVATION
SCALE: 1/4" = 1'-0"

TICIEOTY E TOG HOMBS & CONSTRUCTION, INC.