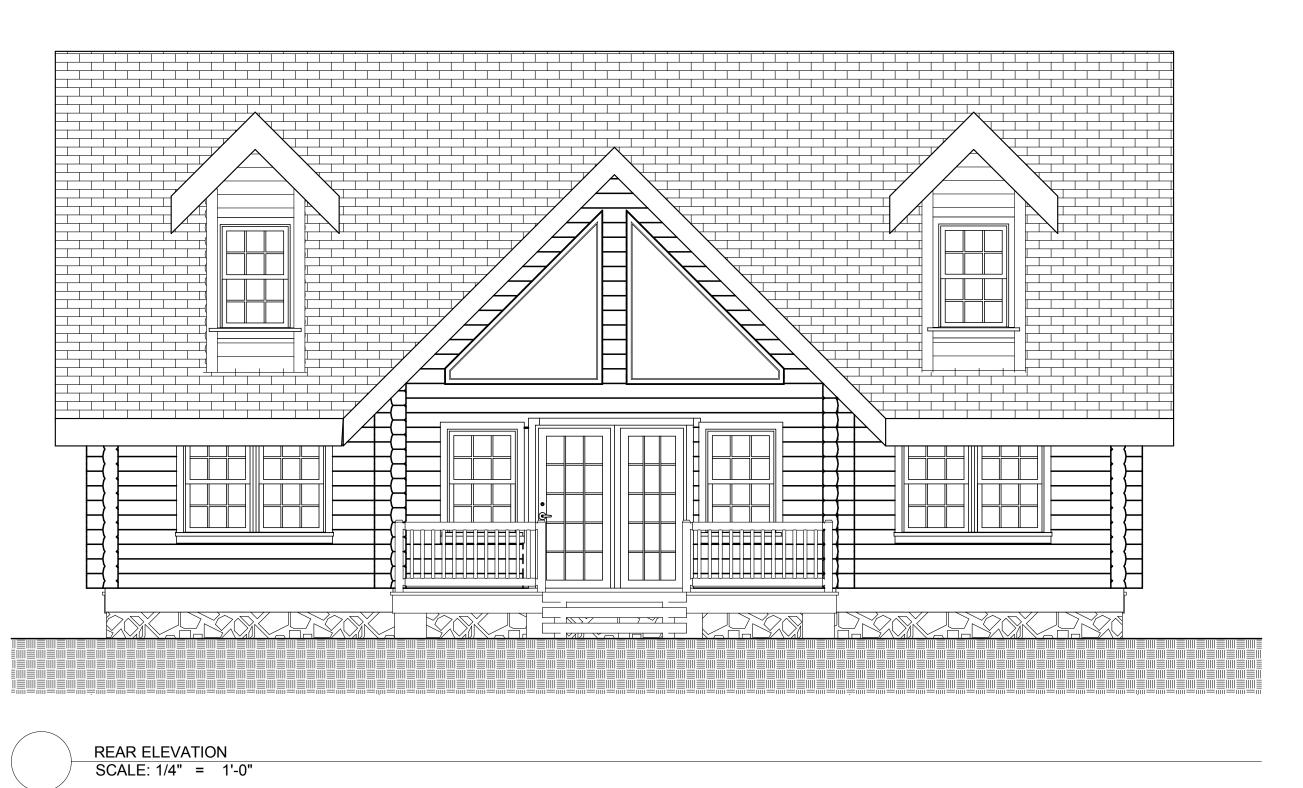

HEATED SQUARE FOOTAGE
FIRST FLOOR: 12
SECOND FLOOR: 9

PRELIMINARY DOCUMENTS

SHEET TITLE

BASEMENT:

**ELEVATIONS** 

A2

SHEET 2 OF 4

2nd Floor Plan SCALE: 1/4" = 1'-0" COMPANY INFORMATION: