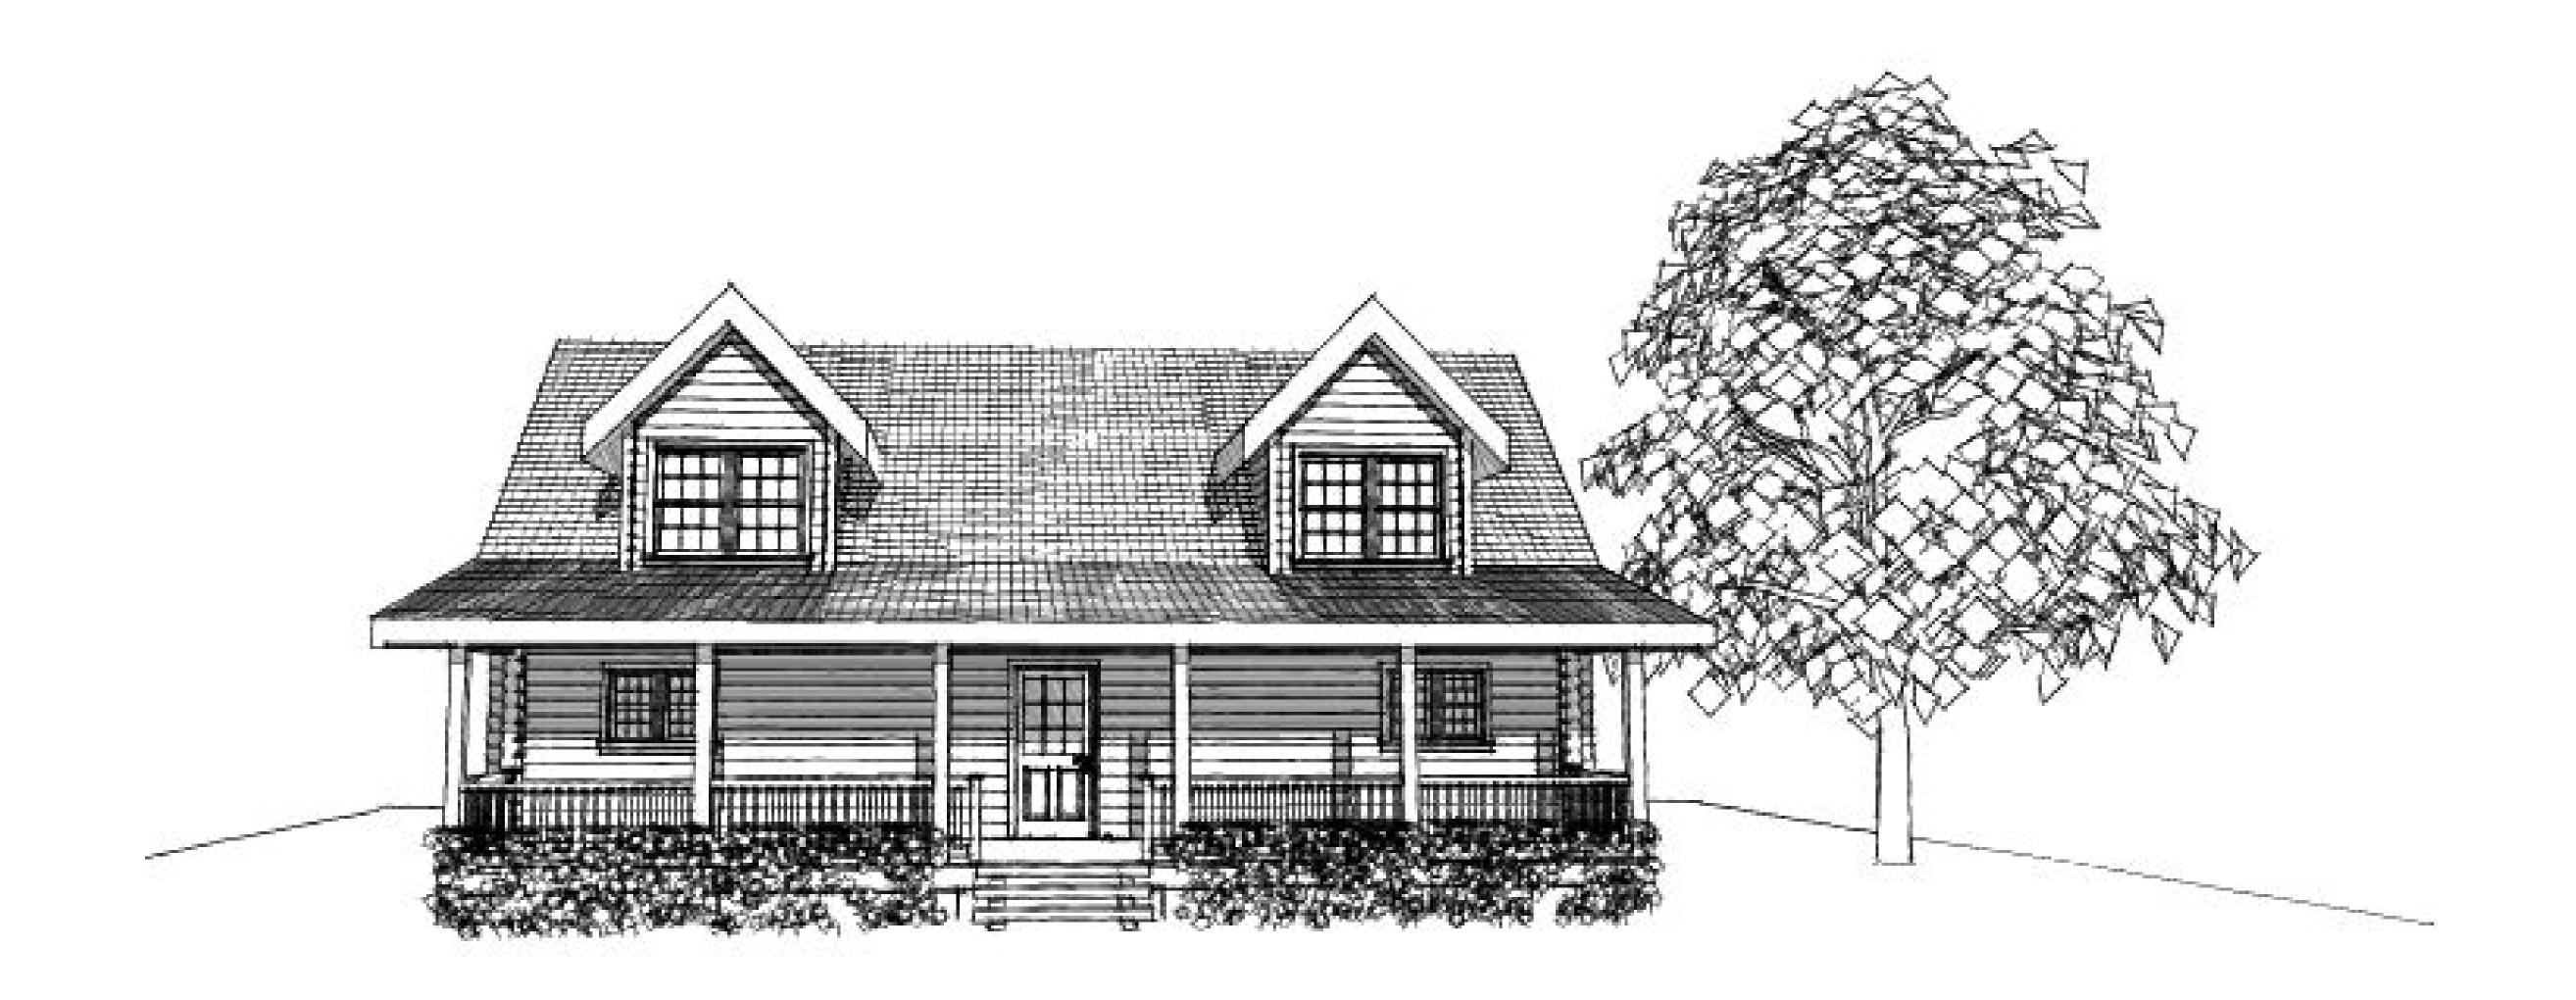

#### COMPANY INFORMATION:

OLD HICKORY LOG HOMES, INC. 5881 E. Hwy. 150 Suite 104 DENVER, NC 28037 PHONE: 704-489-8989 FAX: 704-489-8990 WWW.OLDHICKORYLOGHOMES.COM

RESIDENCE OF:

## THE MEADOW VIEW

| REVISIONS |      |             |  |
|-----------|------|-------------|--|
|           |      |             |  |
|           |      |             |  |
|           |      |             |  |
|           |      |             |  |
|           |      |             |  |
|           |      |             |  |
|           | //   |             |  |
| MARK      | DATE | DESCRIPTION |  |
|           |      |             |  |

HEATED SQUARE FOOTAGE
FIRST FLOOR: 12
SECOND FLOOR: 9

PRELIMINARY DOCUMENTS

SHEET TITLE

BASEMENT:

**ELEVATIONS** 

A2

SHEET 2 OF 4

2nd Floor Plan SCALE: 1/4" = 1'-0" COMPANY INFORMATION: